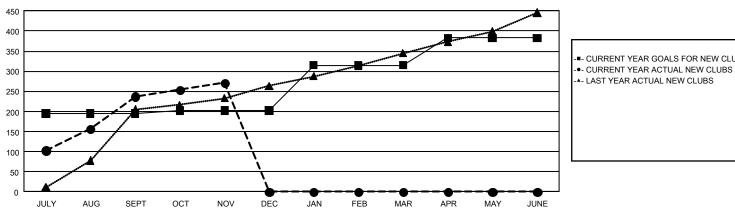

### REPORT DOES NOT INCLUDE CLUBS IN UNDISTRICTED AREAS.

| Clubs                 |               |           |               | Members               |                           |                         |                                                    |
|-----------------------|---------------|-----------|---------------|-----------------------|---------------------------|-------------------------|----------------------------------------------------|
| RESULTS FOR 2024-2025 |               |           |               | RESULTS FOR 2024-2025 |                           |                         |                                                    |
| QUARTER               | NEW CLUB GOAL | NEW CLUBS | DROPPED CLUBS | QUARTER               | MEMBER GROWTH<br>NET GOAL | MEMBER GROWTH<br>ACTUAL | DROPPED<br>MEMBERS ACTUAL<br>(including transfers) |
| JULY/AUG/SEPT         | 195           | 237       | 57            | JULY/AUG/SEPT         | 2,933                     | 9,801                   | 3,934                                              |
| OCT/NOV/DEC           | 7             | 34        | 10            | OCT/NOV/DEC           | 1,737                     | 2,682                   | 1,488                                              |
| JAN/FEB/MAR           | 113           | 0         | 0             | JAN/FEB/MAR           | 1,772                     | 0                       | 0                                                  |
| APR/MAY/JUNE          | 68            | 0         | 0             | APR/MAY/JUNE          | 1,228                     | 0                       | 0                                                  |

### GOALS AND ACTUAL NEW CLUBS CUMULATIVE

-- LAST YEAR ACTUAL NEW CLUBS