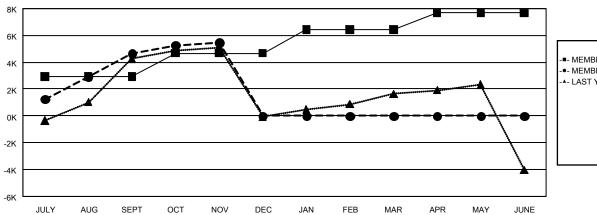

### REPORT DOES NOT INCLUDE CLUBS IN UNDISTRICTED AREAS.

| Clubs                 |               |           |               | Members               |                           |                         |                                                    |
|-----------------------|---------------|-----------|---------------|-----------------------|---------------------------|-------------------------|----------------------------------------------------|
| RESULTS FOR 2024-2025 |               |           |               | RESULTS FOR 2024-2025 |                           |                         |                                                    |
| QUARTER               | NEW CLUB GOAL | NEW CLUBS | DROPPED CLUBS | QUARTER               | MEMBER GROWTH<br>NET GOAL | MEMBER GROWTH<br>ACTUAL | DROPPED<br>MEMBERS ACTUAL<br>(including transfers) |
| JULY/AUG/SEPT         | 195           | 237       | 57            | JULY/AUG/SEPT         | 2,933                     | 9,801                   | 3,934                                              |
| OCT/NOV/DEC           | 7             | 34        | 10            | OCT/NOV/DEC           | 1,737                     | 2,682                   | 1,488                                              |
| JAN/FEB/MAR           | 113           | 0         | 0             | JAN/FEB/MAR           | 1,772                     | 0                       | 0                                                  |
| APR/MAY/JUNE          | 68            | 0         | 0             | APR/MAY/JUNE          | 1,228                     | 0                       | 0                                                  |

### GOALS AND ACTUAL MEMBERS CUMULATIVE

| MEMBER GROWTH NET | COVI |
|-------------------|------|
| MEMBER GROWTH NET | GUAL |

•- MEMBER GROWTH ACTUAL

▲- LAST YEAR MEMBERSHIP ACTUAL

| DROPPED CLUBS: 67 |       |
|-------------------|-------|
| DROPPED MEMBERS   |       |
| DECEASED          | 41    |
| CLUB CANCELLED    | 937   |
| OTHER             | 4,403 |
| TOTAL             | 5,381 |